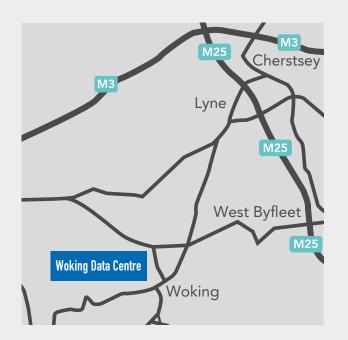

Redcentric Woking data centre is conveniently located just off the M25/M3, to the south-west of London.

### **Redcentric Woking Data Centre location:**

Located within Digital Realty, Goldsworth Park Trading Estate, Kestrel Way, Woking GU21 3BA

SAT NAV ref: GU21 3BA

**How to find us:** Located within Goldsworth Park Trading Estate to the south of London, easily accessible from the M3, and M25 (Junction 11).