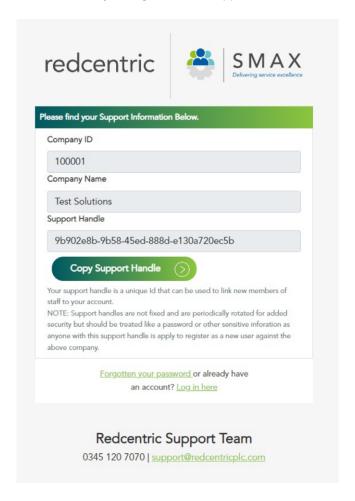

## How to obtain my organisation's support handle

**Step 3** – once selected 'Copy Support Handle' forward this code to the requesting colleague within your organisation. Please follow any local guidelines on approved means of communications.