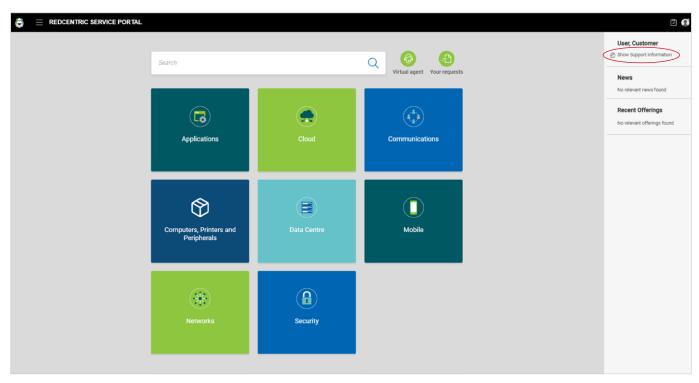

**Step 1** – to obtain your organisation's support handle, request a colleague with existing access to log into SMAX, if not already.

**Step 2** – select 'Show Support Information' located under your username at the top right.